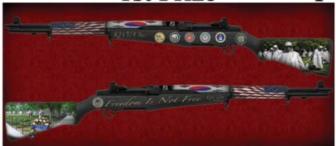

60th Anniversary Memorial Fund-Raiser

Drawing 27 July 2013 at the convention in Washington D.C. Donation \$20 per Ticket.

3 Super Prizes! 1st Prize

2nd Prize \$2,500

3rd Prize \$1,500

100% operational one-of-a-kind M1 Garand

KWVA has all copyrights

To enter this exciting fund-raiser, complete the attached order form. Winners will be announced at the 2013 National Membership Meeting in Washington D.C. Deadline for ticket donations July 15th 2013